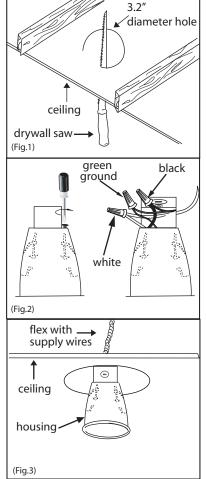

#### **INSTALLATION:**

- lo Using 3.2" template on the box, mark the openings and cut the openings with a drywall saw where you intend to install the lights. (Fig.1)
- 2. Unscrew the electrical box. Pull wiring through hole cut out. Using the wire-nut, connect the incoming and outgoing wires by matching white to white, black to black and green to ground wire and twist on. Tighten the electrical box after wiring connections. (Fig.2)
- 3. Lift the housing onto the drywall. (Fig.3)