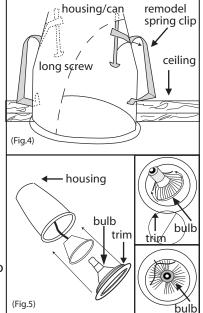

4。Screw the long screws against the back of the can. (Fig.4)

5. For trim style and wattage of bulb, read carefully on the re-lamping label on the housing. Install the proper bulb. (Fig.5)

**6.** REMARK: FOR NON INSTULATED CEILING INSTALLATION, KEEP INSULATION AT LEAST 3 INCHES AWAY FROM HOUSING.